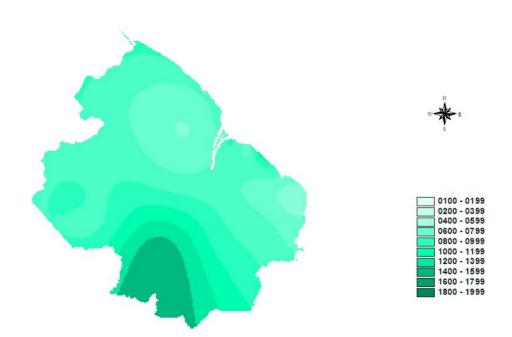

## Percentile (20,50,80) for seasonal rainfall totals in Northern Guyana

The 20th percentile of rainfall for February to April in Northern Guyana

The 50th percentile of rainfall for February to April in Northern Guyana

The 80th percentile of rainfall for February to April in Northern Guyana

The 20th percentile of rainfall for May to July in Northern Guyana

The 50th percentile of rainfall for May to July in Northern Guyana