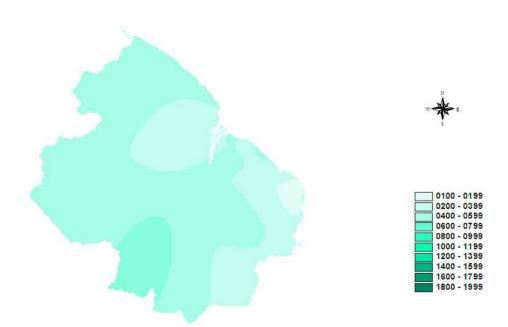

The 80th percentile of rainfall for May to July in Northern Guyana

The 20th percentile of rainfall for August to october in Northern Guyana

The 50th percentile of rainfall for August to October in Northern Guyana

The 80th percentile of rainfall for August to October in Northern Guyana

The 20th percentile of rainfall for November to Janurary in Northern Guyana

The 50th percentile of rainfall for November to Janurary in Northern Guyana