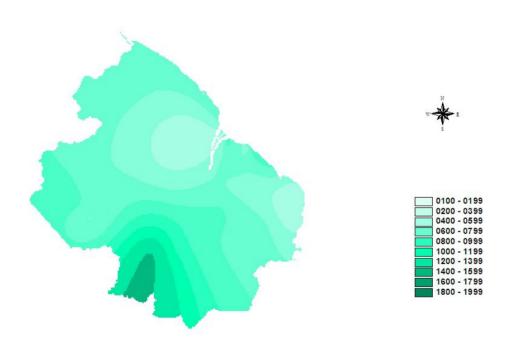

## Percentile (20,50,80) for seasonal rainfall totals in Northern Guyana

The 20th percentile of rainfall for February to April in Northern Guyana

The 50th percentile of rainfall for February to April in Northern Guyana