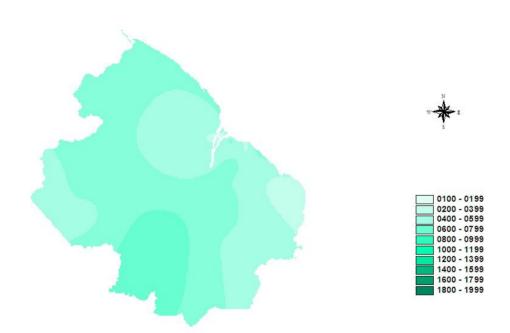

## Percentile (20,50,80) for seasonal rainfall totals in Northern Guyana

The 20th percentile of rainfall for February to April in Northern Guyana

The 50th percentile of rainfall for February to April in Northern Guyana