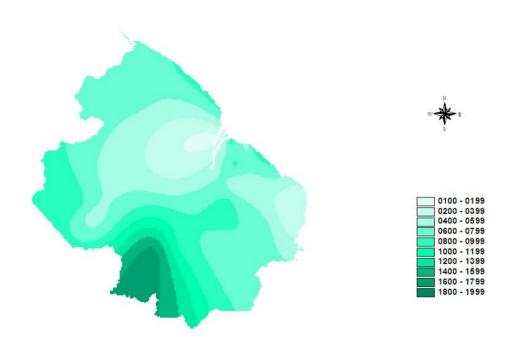

The 80th percentile of rainfall for February to April in Northern Guyana

The 20th percentile of rainfall for May to July in Northern Guyana

The 50th percentile of rainfall for May to July in Northern Guyana

The 80th percentile of rainfall for May to July in Northern Guyana

The 20th percentile of rainfall for August to october in Northern Guyana

The 50th percentile of rainfall for August to October in Northern Guyana