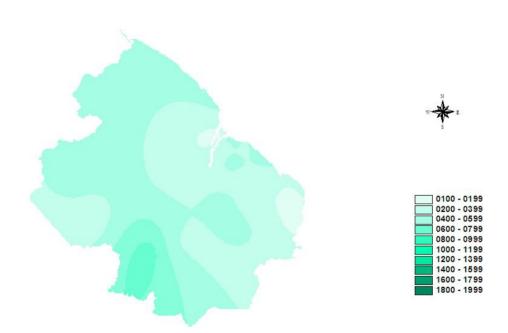

## Percentile (20,50,80) for seasonal rainfall totals in Northern Guyana

The 20th percentile of rainfall for February to April in Northern Guyana

The 50th percentile of rainfall for February to April in Northern Guyana