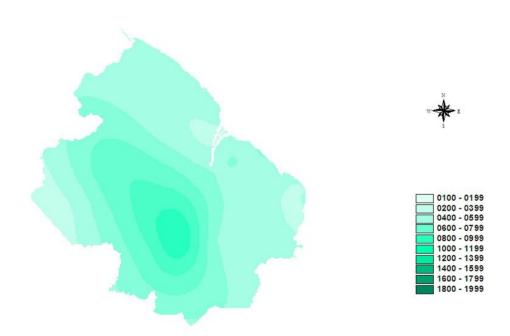

The 80th percentile of rainfall for February to April in Northern Guyana

The 20th percentile of rainfall for May to July in Northern Guyana

The 50th percentile of rainfall for May to July in Northern Guyana