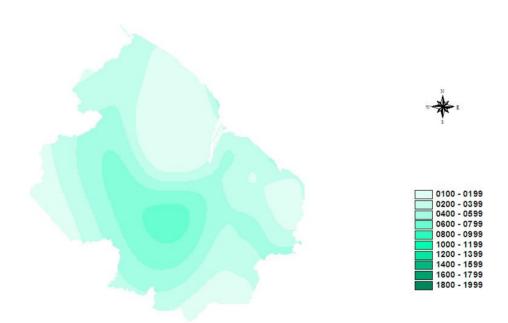

## Percentile (20,50,80) for seasonal rainfall totals in Northern Guyana

The 20th percentile of rainfall for February to April in Northern Guyana

The 50th percentile of rainfall for February to April in Northern Guyana

The 80th percentile of rainfall for February to April in Northern Guyana

The 20th percentile of rainfall for May to July in Northern Guyana

The 50th percentile of rainfall for May to July in Northern Guyana