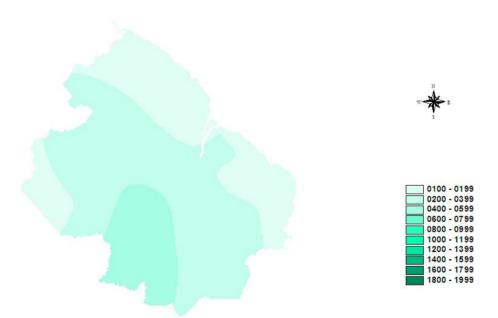

## Percentile (20,50,80) for seasonal rainfall totals in Northern Guyana

The 20th percentile of rainfall for February to April in Northern Guyana

The 50th percentile of rainfall for February to April in Northern Guyana