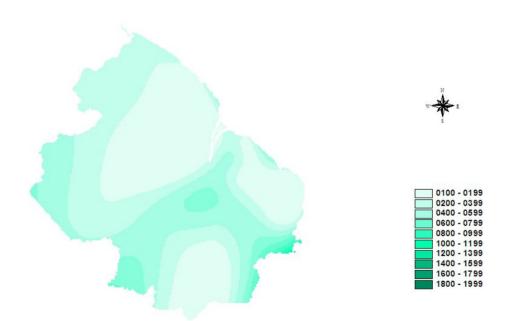

The 80th percentile of rainfall for February to April in Northern Guyana

The 20th percentile of rainfall for May to July in Northern Guyana

The 50th percentile of rainfall for May to July in Northern Guyana

The 80th percentile of rainfall for May to July in Northern Guyana

The 20th percentile of rainfall for August to october in Northern Guyana

The 50th percentile of rainfall for August to October in Northern Guyana