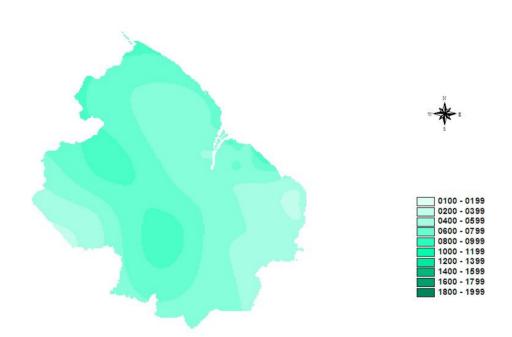

The 80th percentile of rainfall for February to April in Northern Guyana

The 20th percentile of rainfall for May to July in Northern Guyana

The 50th percentile of rainfall for May to July in Northern Guyana